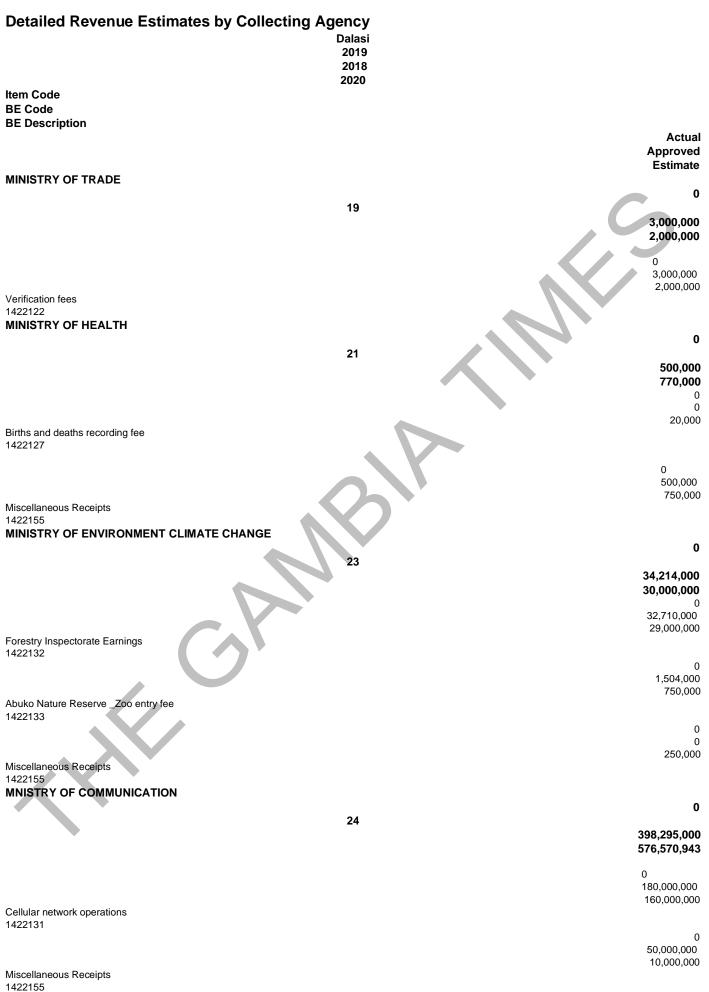

2018 2020

Item Code

| GRA Payable Sole by Business                     | 0<br>20,048,482<br>11,546,063                          |  |
|--------------------------------------------------|--------------------------------------------------------|--|
|                                                  | 15,006,912<br>25,000,000<br>20,361,996                 |  |
| 1144104<br>Air Transport levy                    | 20,361,996<br>25,000,000                               |  |
| GRA- Rent                                        | 15,006,912<br><b>28,506,659</b>                        |  |
| 1415101<br>Rent of State Land                    | 40,566,497<br>34,594,042                               |  |
| 1421101<br>Rental Income                         | 193,966<br>0<br>34,594,042                             |  |
| GRA- Sale by Market Establishment                | 40,372,531<br>28,506,659<br><b>29,859,423</b>          |  |
| 1421110                                          | 18,599,631<br>28,433,922                               |  |
| Customs auction sales                            | 4,118,165<br>300,081<br>1,228,276                      |  |
| 1422141<br>Car Parking Fees (AREA COUNCILS)      | 24,315,757<br>18,299,550                               |  |
| GRA- Taxes on the Use of Goods and Services      | 28,631,147<br><b>236,459,149</b><br><b>309,093,190</b> |  |
| 1422139<br>Road Tax                              | 35,663,636                                             |  |
| 1422140<br>Motor vehicle licenses (registration) | 35,663,636<br>32,200,000<br>43,161,146                 |  |
|                                                  | 0<br>71,300,000<br>71,886,770                          |  |
| 1422162<br>Fire Arms and Game Licenses           | 0                                                      |  |
| 1422163<br>GSM Levy                              | 570,980<br>359,407                                     |  |
|                                                  | 0<br>205,022,210<br>121,051,826                        |  |
| GRA-Administrative Fees                          | 535,516,674<br>425,148,162                             |  |
| Detailed Revenue Estimates by Collecting Agency  | 106,584,876                                            |  |
| Dalasi                                           |                                                        |  |
| 2019<br>2018                                     |                                                        |  |

### BE Code **BE Description**

| BE Description                                   |                                        |
|--------------------------------------------------|----------------------------------------|
| 1422112                                          | Actual<br>Approved<br>Estimate         |
| Personal number plates                           | 88,500<br>148,344<br>600,000           |
| 1422113<br>Ordinary number plates                | 4,777,500<br>5,100,339                 |
| 1422114<br>Driving licenses                      | 25,963,400<br>27,653,739               |
| 1422115<br>International driving licenses        | 25,900,000<br>12,000                   |
| 1422116                                          | 16,573<br>115,794                      |
| International certificate for motor vehicles     | 278,000<br>621,002<br>0                |
| 1422117<br>General dealers licenses              | 0                                      |
| 1422118<br>Miscellaneous licenses �Gambia Police | 445<br>7,455,650                       |
| 1422119<br>Customs processing fees               | 7,43,030<br>7,897,046<br>9,456,735     |
|                                                  | 0<br>327,597,255<br>429,000,000        |
| 1422120<br>Overtime receipts                     | 0<br>69,314                            |
| 1422125<br>Work permit fees                      | 151,943<br>22,312,000                  |
| 1422126<br>Survey fees                           | 23,289,674<br>42,519,093               |
| 1422128                                          | 0<br>587,542<br>0                      |
| Aliens identity(ID)-cards                        | 4,315,100<br>10,000,000<br>5,424,957   |
| 1422129<br>Sales of national identity(ID) cards  | 0                                      |
| 1422138                                          | 15,000,000<br>11,500,000               |
| Mandatory Fine for Motor Traffic Violation       | 61,750<br>12,775<br>198,571<br>1422155 |

1422155

1422174 Casino & Gaming License

1422180 Cattle TAX

### **GRA-Payables Solely by Business**

1161101 Stamp duty cutting across Multiple Prod

### JUDICIARY

Court fees 1422144

Fees – Probate 1422145

Court fines 1431101

Court penalties 1431104 MINISTRY OF INTERIOR

Passport fees 1422124 MINISTRY OF FOREIGN AFFAIRS

Visa Fees 1422177

Other Consular Services 1422178 MINISTRY OF JUSTICE

|             | 41,314,181<br>7,142,913                     |
|-------------|---------------------------------------------|
|             | 237,676                                     |
|             | 0<br>0                                      |
|             | 701,532                                     |
|             | 6,795                                       |
| Business    | 11,646<br>9,928                             |
| Dusiliess   | 89,114,041<br>88,800,000<br>52,863,040      |
| Itiple Prod | 52,863,040<br>88,800,000<br>89,114,041      |
| 03          | 0                                           |
|             | 52,000,000<br>50,000,000                    |
|             | 0<br>25,000,000<br>28,000,000               |
|             |                                             |
|             | 0<br>2,000,000<br>2,000,000                 |
|             | 0                                           |
|             | 25,000,000<br>0                             |
|             | 0                                           |
|             | 0<br>20,000,000                             |
|             | _                                           |
| 08          | 0                                           |
|             | <b>10,000,000</b><br><b>15,120,000</b><br>0 |
|             | 10,000,000<br>15,120,000                    |
| AFFAIRS     |                                             |
| 10          | 0                                           |
|             | <b>63,000,000</b><br><b>60,000,000</b><br>0 |
|             | 37,000,000<br>35,000,000                    |
|             |                                             |

0 26,000,000 25,000,000

|                                                                                      | <b>30,661,500</b><br><b>23,800,000</b><br>0 |
|--------------------------------------------------------------------------------------|---------------------------------------------|
| Fees Registrar General<br>1422146                                                    | 21,861,500<br>15,000,000                    |
|                                                                                      | 0<br>8,800,000<br>8,800,000                 |
| Business Registration<br>1422161<br>MINISTRY OF FINANCE                              |                                             |
| 12                                                                                   | 0<br>111,320,000<br>224,750,000<br>0        |
| Miscellaneous Receipts<br>1422155                                                    | 20,000<br>50,000                            |
| Duty Waver Fees<br>1422176                                                           | 0<br>1,300,000<br>1,000,000                 |
|                                                                                      | 0<br>10,000,000<br>123,700,000              |
| Scanning Proceeds<br>1422179                                                         | 0<br>100,000,000                            |
| Dsiposal of Government Asset<br>1422182<br>MINISTRY OF LANDS & REGIONAL INTEGERATION | 100,000,000                                 |
| 16                                                                                   | 0<br>225,360,000<br>44,100,000              |
| Rent of State Land<br>1415101                                                        | 0<br>20,000,000<br>20,000,000               |
| Sale of maps and miscell publications                                                | 0<br>3,000,000<br>3,000,000                 |
| 1421107                                                                              | 0<br>2,100,000<br>2,100,000                 |
| Miscellaneous Receipts<br>1422155                                                    | 0<br>38,500,000                             |
| Development Permits<br>1422164                                                       | 12,000,000                                  |
| Change of Land Use                                                                   | 11,760,000<br>7,000,000                     |
| 1422173                                                                              | 0<br>150,000,000<br>0                       |
| Sale Of Govt Land                                                                    | 0                                           |

Sale Of Govt Land 1422181

## MINISTRY OF AGRICULTURE

Miscellaneous Receipts 1422155

Meat Inspection and Livestock Permits 1422165 MINISTRY OF WORKS

Bridge Toll Fees 1422186

17

18

240,000,000

| VSAT License Fees                                                  | 20,000,000<br>161,170,943            |
|--------------------------------------------------------------------|--------------------------------------|
| 1422166                                                            | 0<br>1,250,000<br>1,220,000          |
| Radio Broadcasting License<br>1422167                              | 1,320,000<br>0                       |
| ISP License Fees<br>1422168                                        | 2,000,000<br>1,000,000               |
| Cable TV License Fees                                              | 0<br>5,000,000<br>3,000,000          |
| 1422169<br>Armateur Radio                                          | 0<br>20,000<br>30,000                |
| 1422170                                                            | 0<br>25,000<br>50,000                |
| VHF Walkie-Talkie<br>1422171                                       | 0<br>100,000,000                     |
| International Gateway<br>1422172                                   | 200,000,000<br>0<br>40,000,000       |
| Repayment from GSM<br>1422183<br>MINISTRY OF FISHERIES             | 40,000,000                           |
|                                                                    | 25<br>0<br>7,371,525                 |
| Fishing license and registration fees 1422102                      | 0<br>7,371,525                       |
| MINISTRY OF PETROLEUM & ENERGY                                     | 0                                    |
|                                                                    | 29<br>78,500,000<br>125,000,000<br>0 |
| Quarrying Royalties (Gravel & Sand)<br>1146103                     | 40,000,000<br>40,000,000             |
| Mining Royalties (Heavy Mineral)                                   | 0<br>35,000,000<br>35,000,000        |
| 1146104                                                            | 0<br>3,500,000<br>50,000,000         |
| Petroleum Importation Licenses<br>1422175<br><b>Project Grants</b> |                                      |
|                                                                    | 0<br>9 983 597 000                   |